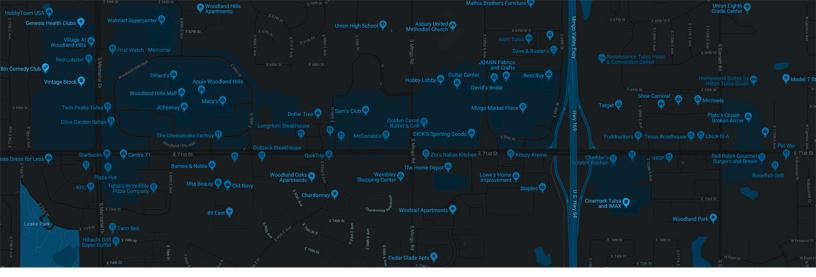

7101 S Memorial Dr.

IHOP

11020 E 71st St Open 24 Hrs.

11111 E 71st St.

The Cheesecake Factory

8711 E 71st St.

## Driving Directions from 71st St & Hwy 169 area:

Head west on 71st St toward Memorial Dr

Turn right onto Memorial Dr

Continue 2 miles to 51st St

Turn right onto E 51st St

Turn left onto S 83rd E Ave

Your destination will be on the right.